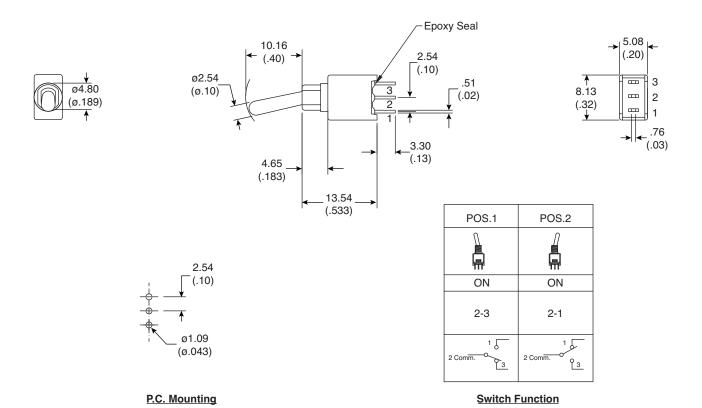

**Last Update:** 6-10-10 **Ref.** #: MS-100920

## Dimensions: mm (in.)





#### **Electrical Specifications:**

- Contact resistance: 20mΩ max. initial @ 2-4VDC 100mA
- Insulation resistance:  $1,000M\Omega$  min.
- Dieletric strength: 1,000 V RMS@sea level
- Rating: 1A / 250VAC; 3A / 120VAC or 28VDC

#### **Mechanical Specifications:**

- Mechanical life: 50,000 make-and-break cycles
- Operating temperature: -30°C to 85°C

### **Soldering Process:**

- Manual Soldering: Use a soldering iron of 30 watts, controlled at 350°C approximately 5 sec. while applying Solder.
- Wave Soldering: Recommended soldering temperature: 260±5°C
   Duration of solder immersion: 5±1 sec.
   (PCB is 1.6mm in thickness)

# Sealed Sub-Miniature Toggle Switch 108-2AS1T1203-EVX



Note:

RoHS Compliant by Exemption

Available from Mouser Electronics

www.mouser.com

1-800-346-6873